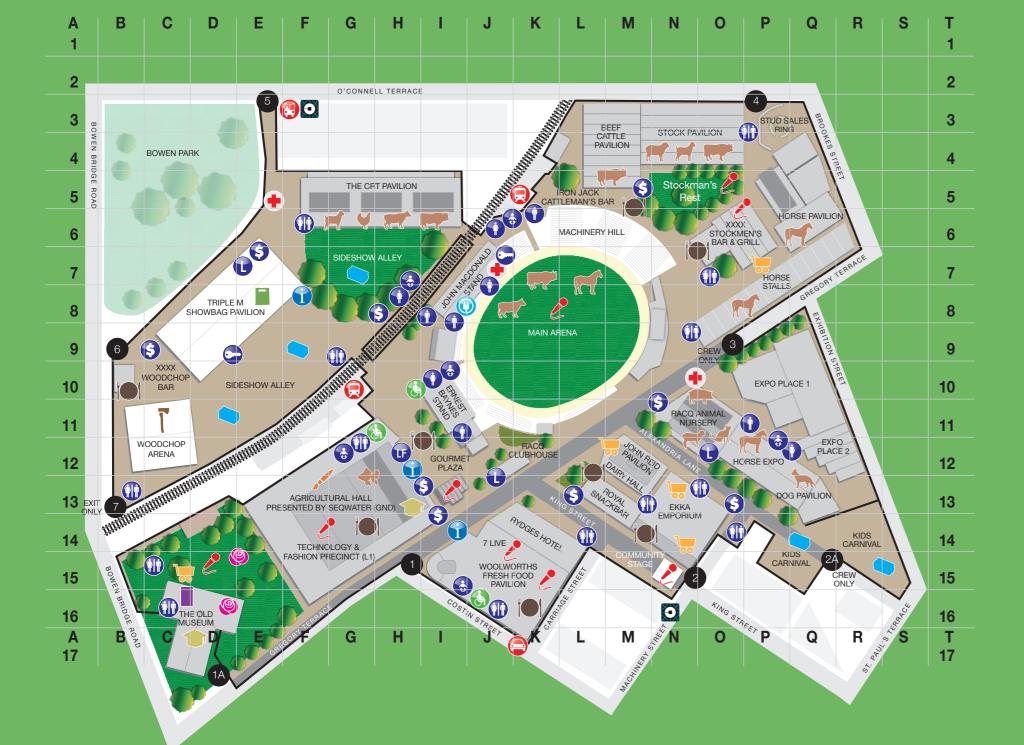

## MAP 2018

| ANIMALS                                                 |       |
|---------------------------------------------------------|-------|
| Beef Cattle<br>and Ekka Cow Paddock<br>presented by MLA | M-4   |
| Canine presented by                                     | IVI T |
| Black Hawk                                              | Q-13  |
| Cats presented by                                       |       |
| Black Hawk                                              | 0-12  |
| Cradle-A-Chick                                          | 0-11  |
| Dairy Cattle                                            | H-6   |
| Dairy Goats                                             | G-6   |

| Farriers & Blacksmiths   | P-4  |
|--------------------------|------|
| Horse Breeds Expo        | P-12 |
| Legendairy Milking Barn  | 0-11 |
| Pat-A-Pig                | 0-11 |
| PETstock Fish            | G-12 |
| Poultry, Birds & Eggs    | I-5  |
| RACQ Animal Nursery      | 0-11 |
| Sheep, Angoras & Alpacas | M-4  |
| Sheep Shearing           | N-11 |
|                          |      |

| P-4    | EXHIBITS/DIS          | SPLAYS          | Photog            |
|--------|-----------------------|-----------------|-------------------|
| P-12   | Agricultural Hall pre |                 | Queen             |
| 0-11   | seqwater              | H-14            | Govern            |
| 0-11   | Cookery               | H-12            | Quilts            |
| G-12   | Cosmic Star Dome      | E-16            | Total B<br>School |
| I-5    | Fine Arts             | F-12            | Total B           |
| 0-11   | Floristry             | D-16            | Scared            |
| as M-4 | Flower & Garden       | D-15            | Woodc             |
| N-11   | Keep Kids Safe        | E-7, J-13, 0-12 | 21125             |
|        | Painting & Drawing    | g G-12          | ENIE              |
|        |                       |                 |                   |

| TS/DI   | SPLAYS              | Photography & Sculpture                                 | G-1  |
|---------|---------------------|---------------------------------------------------------|------|
|         | resented by<br>H-14 | Queensland<br>Government Precinct                       | H-1: |
|         | H-12                | Quilts Across Queensland                                | D-1  |
| tar Dom |                     | Total Building Maintenance<br>School Garden Competition |      |
|         | F-12                | Total Building Maintenance                              |      |
|         | D-16                | Scarecrow Competition                                   | E-1  |
| Garden  | D-15                | Woodchop & Sawing                                       | C-1  |
| Safe    | E-7. J-13. 0-12     |                                                         |      |
|         | ,, -                | PUTPHTAINMPHT                                           |      |

| ography & Sculpture         | G-12 | 7 LIVE Studios              | J-14 |
|-----------------------------|------|-----------------------------|------|
| nsland                      |      | Cooking School presented by |      |
| rnment Precinct             | H-12 | Spotlight                   | K-15 |
| s Across Queensland         | D-16 | Community Stage             | N-15 |
| <b>Building Maintenance</b> |      | EkkaNITES supported by      |      |
| ol Garden Competition       | E-14 | RACQ LifeFlight             | L-8  |
| Building Maintenance        |      | Flower & Garden Stage       | D-15 |
| ecrow Competition           | E-15 | Heritage Bank Racing Pigs   | 0-5  |
| dchop & Sawing              | C-11 | Johnny Ringo's Stage        | 0-6  |
|                             |      | , , ,                       | - 0  |
| ERTAINMENT                  |      | Multicultural Plaza         |      |
| EKIMINMENI                  |      | Music Stage                 | I-13 |
|                             |      |                             |      |
|                             |      |                             |      |

| udios<br>chool presented | J-14<br>i bv |
|--------------------------|--------------|
|                          | K-15         |
| y Stage                  | N-15         |
| Supported by<br>Flight   | L-8          |
| Garden Stage             | D-15         |
| Bank Racing P            | igs 0-5      |
| ngo's Stage              | 0-6          |
|                          |              |

| gricultural Hall presente<br>eqwater | d by<br>H-14 | FOOD, WINE & BARS            |
|--------------------------------------|--------------|------------------------------|
| DUCATION                             |              | Triple M Showbag Pavilion D- |
| Voodchop Arena                       | C-11         | SHOWBAGS                     |
| echnology Precinct                   | F-13         |                              |

| Agricultural Hall presen |      | FOOD, WINE & BAR      | lS   |
|--------------------------|------|-----------------------|------|
| seqwater                 | H-14 | The Bavarian Beerhaus | L-13 |
| Education on Show        | H-14 | Corporate Suite       | N-   |
| RIDES                    |      | Gourmet Plaza         | I-12 |
|                          |      |                       |      |

Kids Carnival

Sideshow Alley

| 14  | Iron Jack Cattleman's Ba                  | r L-5  |
|-----|-------------------------------------------|--------|
| -7  | James Squire Plaza Bar                    | H-11   |
|     | Kuhl-Cher Coffee                          | M-14   |
|     | Moët & Chandon Fashion B                  | arG-13 |
| -8  | Public Dining Room                        | J-8    |
|     | Queensland Country<br>Women's Association | I-8    |
| 13  | Royal Queensland Steakh                   | iouse  |
| -8  | presented by<br>JBS Australia             | G-13   |
| 12_ | Swill                                     | M-13   |
|     |                                           |        |

| Welcome to Bowen Hills  | M-13     |
|-------------------------|----------|
| Woolworths Fresh        |          |
| Food Pavilion           | J-15     |
| XXXX Woodchop Bar       | B-10     |
| XXXX Stockmen's Bar & G | rill 0-6 |
|                         |          |
| RETAIL                  |          |
| Artisan                 | N-14     |

| Food Pavilion           | J-15     |                       |           |
|-------------------------|----------|-----------------------|-----------|
| XXXX Woodchop Bar       | B-10     | TRANSPORT             |           |
| XXXX Stockmen's Bar & G | rill 0-6 | Bike Racks            | L-15      |
| RETAIL                  |          | School Buses          | F-2       |
| KLIAIL                  |          | Taxi Drop off/Pick up | K-17      |
| Artisan                 | N-14     | Train Arrival         | K-5       |
| Bushman's Trading Post  | P-7      | Train Departure       | G-10      |
| Ekka Emporium           | N-13     | Uber Drop off/Pick up | N-16, F-2 |
|                         |          |                       |           |

John Reid Pavilion

MG Meeting Tree

M-11

C-15

Q-15, R-

E-10, G